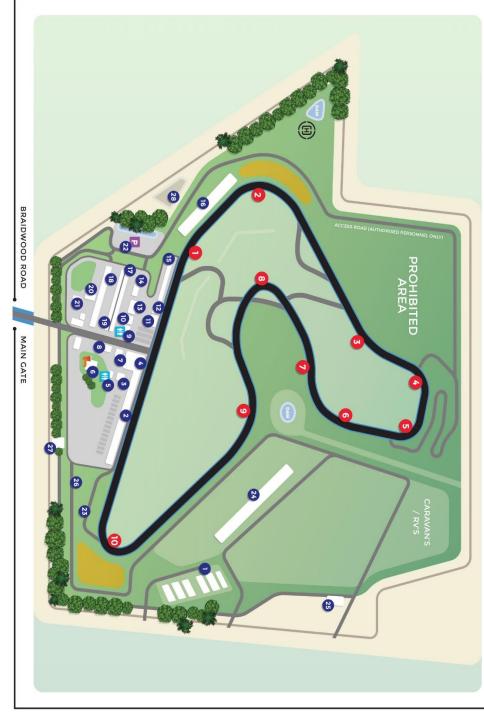

#### Location of Camping

- Please view the attached venue map. Location number 28 is the only location available for camping. Toilets are available are indicated as number 9 on the map. As well as those toilets a small number of non-permanent toilets around the venue.
- Large camper vans are to be park at the top of the hill near cabins. But this is only done through prior approval.

21 20

FUEL

SCRUTINEERING **B BLOCK** C BLOCK

**TRAILER PARKING** 

61 81

E PROHIBITED 24 8

WELCOME TO WAKEFIELD PARK RACEWAY THE NATION'S SPECTATOR TRACK!

29 28 27

HELIPAD

CAMPING

TOLL BOOTH PEDESTRIAN PATH 25 24 23

TOILET BLOCK

SPECTATOR VIEWING PIT LANE ENTRY

4770 Braidwood Road Tirrannaville NSW 2580 02 4822 2811 ■ info@wakefieldpark.com.au ■ www.wakefieldpark.com.au