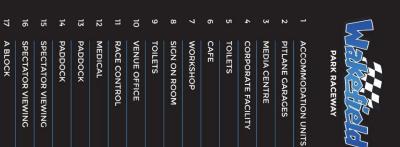

#### Location of Camping

- Please view the attached venue map. Location number 28 is the only location available for camping. Toilets are available are indicated as number 9 on the map. As well as those toilets a small number of non-permanent toilets around the venue.
- Large camper vans are to be park at the top of the hill near cabins. But this is only done through prior approval.