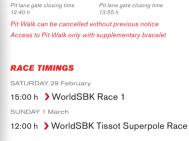

PIT WALK TIMINGS

Back Beach Rd, Cowes, RMB 500GP, Victoria, 3922

08:30 - 20:00 h

06:00 - 18:00 h

06:00 - 18:00 h

06:30 - 15:00 h

SATURDAY 29 Feb

13:40 - 14:10 h

SUNDAY 1 March

11:05 - 11:35 h

11:20 h

Pit lane gate closing time

GPS coordinates 38.5029°S. 145.2351°E

PROSECCO DOC (PATA)

OFFICIAL SPONSORS & ADVERTISERS

IRELLI

13:15 h > WorldSSP Race

15:00 h > WorldSBK Race 2